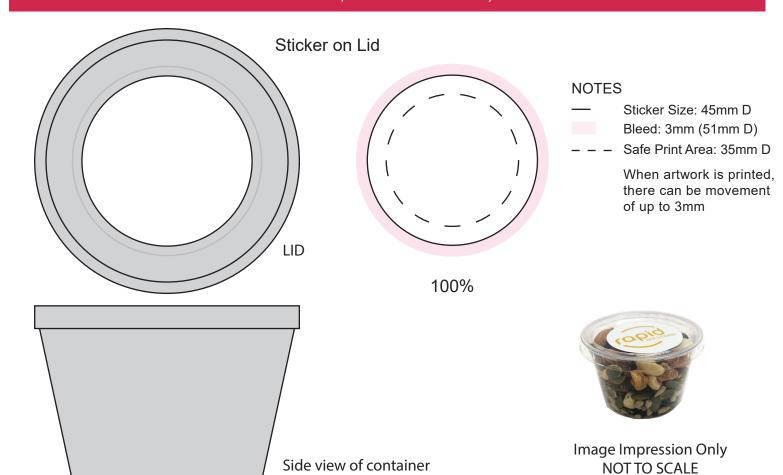

## ART APPROVAL

All colours used in this document are indicative only and they may vary across a variety of printing techniques and confectionery

Product Code : CC081LBIG

Description : Plastic Tub filled with 70g Yoghurt Trail Mix

**Image Impression Only** 

Order#

Company Name

Contact :

Sticker Size : 45mm D (on Lid)

Print Colour : Digital Print

Quantity :

Delivery Date :